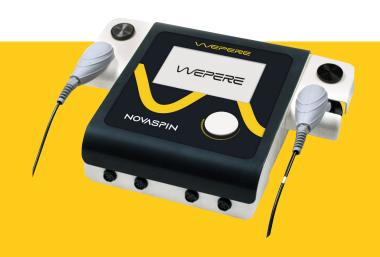

## NOVASPIN

**Sports Device** 

**Novaspin** s a capacitive-resistive diathermy model, dedicated to sport.

Thanks to its 400 frequencies (300–700 kHz) and to its modulation system (1–100Hz), it is possible to perfectly adapt any treatment according to the athelts' needs, obtaining excellent results both for acute and chronic problems, muscle, tendon and joint ones.

## **KIT CONTENT**

- Resistive probe
- Capacitive probe
- Capacitive electrodes 60 mm and 35 mm Ø
- ullet Resistive electrodes 60 mm and 35 mm Ø
- Bipolar probe with electrode 50 mm Ø
- Return plate
- High conductive cream

## **TECHNICAL FEATURES**

- Colour display
- 18 SPORT programs
- CUSTOM programs
- Power 200 W, frequency 300-700 kHz, modulation up to 100 Hz.

| PROGRAMMI                           |                                    |
|-------------------------------------|------------------------------------|
| 01 Muscle relaxing                  | 10 Quadriceps tendon cool-down     |
| <b>02</b> Prepare for competition   | 11 Cervical relaxation             |
| 03 Post-workout recovery            | 12 Dorsal relaxation               |
| <b>04</b> Recovery massage          | 13 Low back relaxation             |
| 05 Knee cool-down                   | 14 Quadriceps relaxation           |
| 06 Hip cool-down                    | 15 Hamstrings relaxation           |
| 07 Ankle cool-down                  | <b>16</b> Gastrocnemius relaxation |
| <b>08</b> Achilles tendon cool-down | 17 Plantar relaxation              |
| 09 Patellar tendon cool-down        | 18 Oxygenation-tissue recovery     |