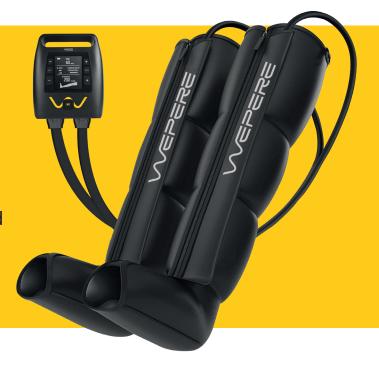

# Sport Device

**Viggo** is a pneumatic air compression device (commonly called pressotherapy). It is battery powered so you can take it with you wherever you go. The simulated massage helps to relax muscles and promote blood and lymphatic flow throughout the body to drain liquids and toxins, that are responsible of muscular pain and cramps. **Accelerate recovery**, **to improve performances.** 

## **TECHNICAL FEATURES:**

| Adapter                  | AC Input: 100~240 Volt, AC 50/60 Hz, DC Output: 12V 2A                         |                                                                               |
|--------------------------|--------------------------------------------------------------------------------|-------------------------------------------------------------------------------|
| Rated power              | 24W                                                                            |                                                                               |
| <b>Compression Modes</b> | 3 modes: Sequence, Circulation, Combination                                    |                                                                               |
| Pressure Range           | from 40 to 200 mmHg                                                            |                                                                               |
| Time                     | 15 - 60 minutes                                                                |                                                                               |
| Product weight           | 2,92 Kg                                                                        |                                                                               |
| Battery (2500 mAh)       | 3 hours use time; 2,5 hours charge time                                        |                                                                               |
| Sleeve type              | 4 chambers                                                                     |                                                                               |
| Leg boots size           | SIZE S/M<br>Inseam: 84 cm<br>Max thigh width: 72 cm<br>Max foot width: 35,5 cm | SIZE L/XL<br>Inseam: 92 cm<br>Max thigh width: 80 cm<br>Max foot width: 38 cm |

### **INCLUDED IN THE BOX:**

- 2 ambidextrous massage sleeves
- 1 control unit VIGGO
- 1 power adapter
- 1 user manual
- 1 portable carrying bag