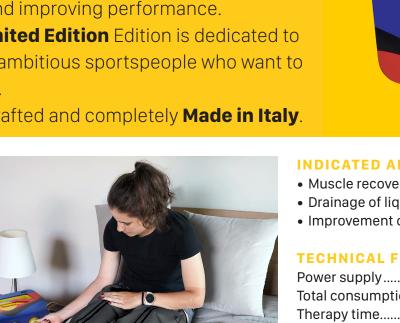

#### **INDICATED AND SUGGESTED TO**

- Muscle recovery
- Drainage of liquids
- Improvement of the blood and lymphatic circulation

# **TECHNICAL FEATURES**

| Power supply      | 230AC, 50 Hz      |
|-------------------|-------------------|
| Total consumption | 100mA MAX         |
| Therapy time      | 0 ÷ 30 minutes    |
| Pressure          | . 200 mmHg (±20%) |
| Weight            | 2 kg              |